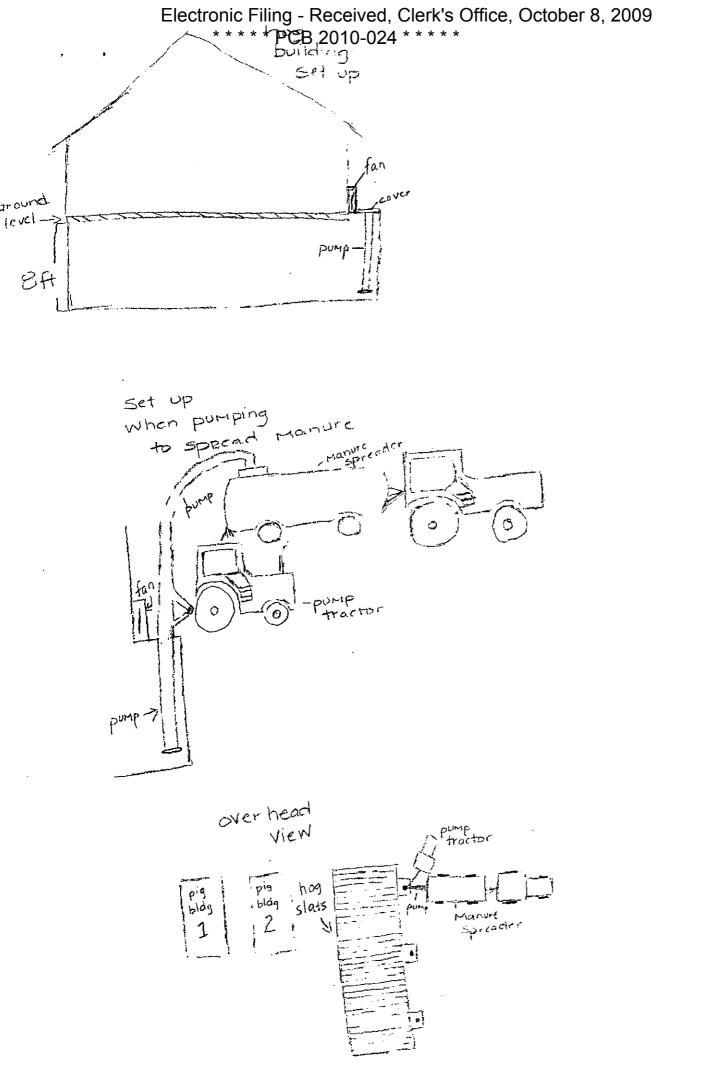

Livestock waste management facilities consisting of two concrete manure pits (each approximately 191 ft. x 51 ft. x 8 ft. deep) each with four concrete pump out pits (each approximately 4 ft. x 3 ft. x 8 ft. deep) with plastic covers, and the slotted concrete portion of the floor over the manure pit; one concrete manure pit (approximately 391 ft. x 51 ft. x 8 ft. deep) with six concrete pump out pits (each approximately 4 ft. x 3 ft. x 8 ft. deep) with six concrete pump out pits (each concrete pump out pits (each approximately 391 ft. x 51 ft. x 8 ft. deep) with six concrete pump out pits (each approximately 4 ft. x 3 ft. x 8 ft. deep) with plastic covers, and the slotted concrete portion of the floor over the manure pit.

The water pollution control facilities in this request include the following:

Nathan Holesinger 8011 Lincoln Highway Fulton, IL

Section 31, T22N, R4E of the 4<sup>th</sup> P.M. in Whiteside County

Livestock waste management facilities consisting of two concrete manure pits (each approximately 191 ft. x 51 ft. x 8 ft. deep) each with four concrete pump out pits (each approximately 4 ft. x 3 ft. x 8 ft. deep) with plastic covers, and the slotted concrete portion of the floor over the manure pit; one concrete manure pit (approximately 391 ft. x 51 ft. x 8 ft. deep) with six concrete pump out pits (each approximately 4 ft. x 3 ft. x 8 ft. deep) with slotted concrete portion of the floor over the slotted concrete portion of the floor over the manure pit (approximately 4 ft. x 3 ft. x 8 ft. deep) with plastic covers, and the slotted concrete portion of the floor over the manure pit.

## Electronic Filing - Received, Clerk's Office, October 8, 2009 \* \* \* \* \* POP 20 10 it O 24 Certification Review Sheet

| Project Name:<br>Reviewer:<br>Log No.: | Nathan Holesinger<br>Thaddais Faught<br>TC-33-08                                                                                                                                                                 | Location:<br>Date:<br>Type:     | Fulton<br>3/24/09<br>Agchem<br>Achivestock                             |
|----------------------------------------|------------------------------------------------------------------------------------------------------------------------------------------------------------------------------------------------------------------|---------------------------------|------------------------------------------------------------------------|
| Applicant:                             | Nothan Holesinger changed be<br>11511 From Pard Rd. / per telephone<br>Fenton : IL 61251 conversion<br>rotatog                                                                                                   | Contact:<br>Phone:              | Pathan Holesingor<br>563-559-0246                                      |
| Facility:                              | 8011 Lincoln Huy                                                                                                                                                                                                 | Property ID:                    | 07-31-100-003                                                          |
| Legal Description:                     | section 31, TZZN, RYE OF 4th P.M.                                                                                                                                                                                | County:                         | Whitesike                                                              |
| Date Control<br>Devices Installed:     | 1/2003 + 12/2006                                                                                                                                                                                                 | Provided<br>Fair Cash<br>Value: | \$1,100,000                                                            |
| Signature:                             | signed by Nathan Holosinger                                                                                                                                                                                      | Title:                          | Owler                                                                  |
| two concrete,                          | n of Pollution Control Devices:<br>nanure pits (each 191 Ft. × 51 Ft. × 8 Ft. deep)<br>HI convicte slats<br>Manue pit (391 Ft. × 51 Ft. × 8 Ft. deep) N<br>W converts slats<br>PUMPOUTS have a plastic cover.    |                                 |                                                                        |
|                                        |                                                                                                                                                                                                                  |                                 |                                                                        |
|                                        |                                                                                                                                                                                                                  |                                 |                                                                        |
|                                        |                                                                                                                                                                                                                  |                                 |                                                                        |
| Other:                                 |                                                                                                                                                                                                                  |                                 |                                                                        |
| Nat<br>large<br>Co.u                   | Spoke w/ Nathan Holesinger<br>han Said the 2 smaller buildings where the<br>r one was built in Pecember 2004. Nathan 3<br>h mar 4 pumpouts the lainer would in has 6. All<br>covers on the pumpouts are plastic. | ald that                        | WARY 2003 And the<br>the time smille Suillings<br>Ye 4ft x3 Ft X & Ft. |