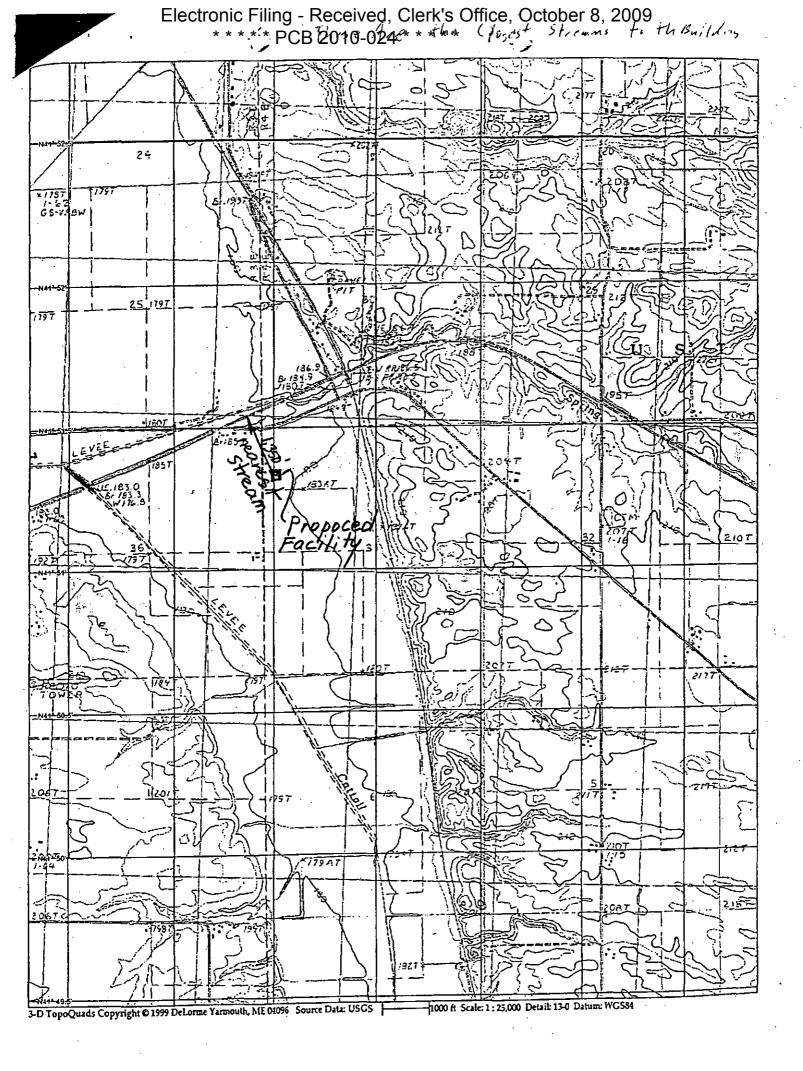

facilities pursuant to 35 Ill. Adm. Code 125.204.

- 2. The applicant's address is: Nathan Holesinger 8011 Lincoln Highway Fulton, Illinois 61252
- The proposed water pollution control facilities in this request are located at Section 31, T22N, R4E of the 4<sup>th</sup> P.M. in Whiteside County, at the above street address and consist of the following:

Livestock waste management facilities consisting of two concrete manure pits (each approximately 191 ft. x 51 ft. x 8 ft. deep) each with four concrete pump out pits (each approximately 4 ft. x 3 ft. x 8 ft. deep) with plastic covers, and the slotted concrete portion of the floor over the manure pit; one concrete manure pit (approximately 391 ft. x 51 ft. x 8 ft. deep) with six concrete pump out pits (each approximately 4 ft. x 3 ft. x 8 ft. deep) with six concrete pump out pits (each concrete pump out pits (each approximately 391 ft. x 51 ft. x 8 ft. deep) with six concrete pump out pits (each approximately 4 ft. x 3 ft. x 8 ft. deep) with plastic covers, and the slotted concrete portion of the floor over the manure pit.

The water pollution control facilities in this request include the following:

Nathan Holesinger 8011 Lincoln Highway Fulton, IL

Section 31, T22N, R4E of the 4<sup>th</sup> P.M. in Whiteside County

Livestock waste management facilities consisting of two concrete manure pits (each approximately 191 ft. x 51 ft. x 8 ft. deep) each with four concrete pump out pits (each approximately 4 ft. x 3 ft. x 8 ft. deep) with plastic covers, and the slotted concrete portion of the floor over the manure pit; one concrete manure pit (approximately 391 ft. x 51 ft. x 8 ft. deep) with six concrete pump out pits (each approximately 4 ft. x 3 ft. x 8 ft. deep) with slotted concrete portion of the floor over the slotted concrete portion of the floor over the manure pit (approximately 4 ft. x 3 ft. x 8 ft. deep) with plastic covers, and the slotted concrete portion of the floor over the manure pit.